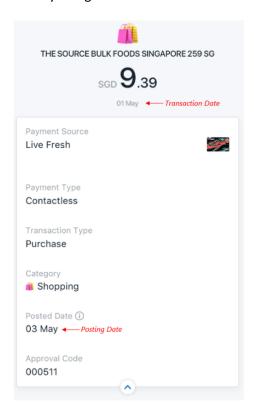

### 10. What is the difference between transaction date and posting date?

Transaction date refers to the date when a purchase is made. Posting date refers to the date when the transaction is received by DBS. As merchants may make a settlement a few days after the transaction(s) have been made, posting date may be a few days later than the transaction date. As such, DBS has no control over when merchants record the transaction(s).

You can check the transaction date and posting date for each transaction under the Transaction History in digibank.