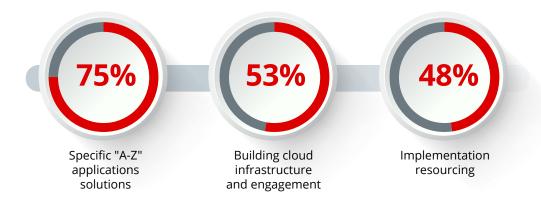

## **Banks' Help Needed To Choose FinTech Solutions**

**Top Three Areas Of Guidance Treasurers Are Looking For From Their Banks** 

66

We do rely on our main bank for help at both a planning/strategy and implementation level; they have case study experience and larger teams working in digital than we do.