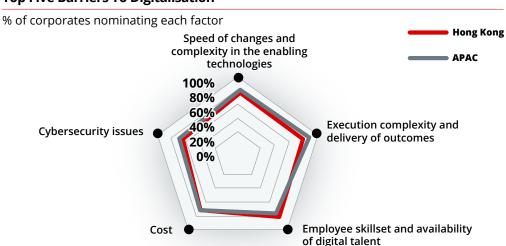

### **Pace And Complexity Remain Key Challenges**

### **Top Five Barriers To Digitalisation**