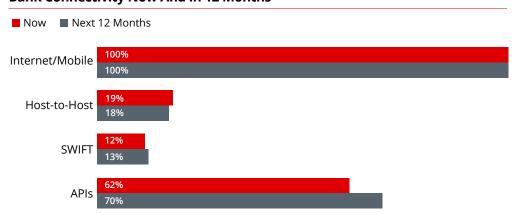

## Bank API Connectivity Is Accelerating

### **Bank Connectivity Now And In 12 Months**