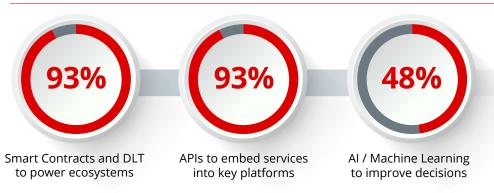

### **Smart Contracts And APIs Lead The Way**

**Top Three Most Valuable Technologies Being Employed** 