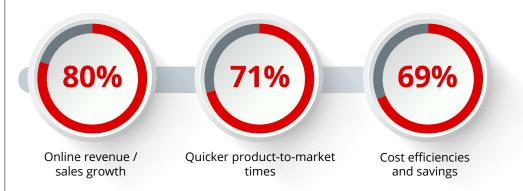

## Revenue And Sales Growth KPIs 'Show The Money'

**Top Three KPIs To Evaluate ROI From Digital Transformation** 