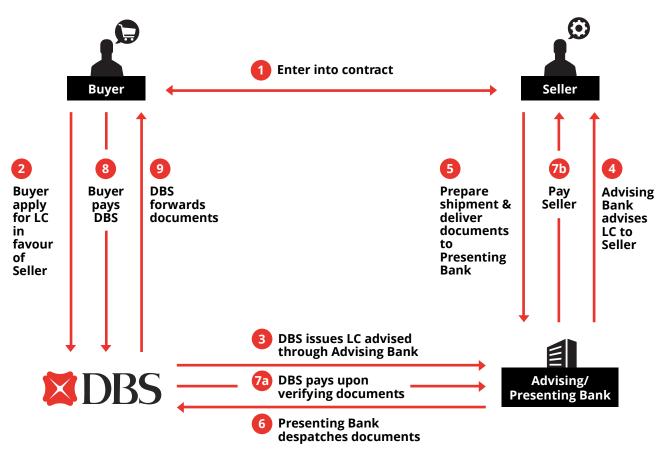

#### **How it works**

# How does a Letter of Credit work?

- 1. Buyer and Seller enter into contract and agree that payment will be made on the basis of LC.
- 2. Buyer approaches DBS (Issuing Bank) to issue LC in favour of Seller.
- 3. DBS issues LC which is advised through its branch or correspondent bank (Advising Bank) in the Seller's country.
- 4. Advising Bank advises LC to Seller.
- 5. Upon receipt of LC, Seller prepares shipment and delivers documents to Presenting Bank (which could also be your Advising Bank).
- 6. Presenting Bank despatches documents to DBS for payment.
- 7. a. DBS pays Presenting Bank upon verifying that the documents are in order.
  - b. Upon receipt of payment, Presenting Bank pays Seller.
- 8. Buyer pays the document amount to DBS.
- 9. DBS forwards the documents to Buyer, who can now use them to obtain the goods.