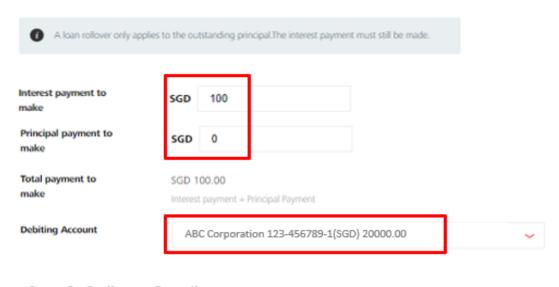

## Rollover My Loan (for Non RFR Loans)

Step 1: Payment to make

Step 2: Rollover Details

- Depending on whether you want to Rollover P only or Rollover P+I, amend the "interest payment to make" and "principal payment to make" accordingly.
- b) For Rollover Ponly, input the outstanding interest payment to make and input principal payment to make as 0. You can amend the payment amount to be more than the outstanding interest payment to make if you wish to perform only a partial rollover.
- c) For Rollover P+I, you may input both fields as 0.
- d) Input your debiting account.
- e) New outstanding principal will be shown after taking into consideration the payment you selected above.
- f) Choose your tenor and the new maturity date will be displayed.