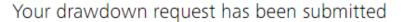

#### **Get Additional Drawdown/ Verify Transaction Details**

Upload supporting documents

- You may upload any supporting documents or instructions for your transaction request.
- Click on Next to proceed, Cancel to go back to previous page, or Save as draft to save your request.
- d) Review the get additional drawdown request and click submit.
- e) Message will appear after request is submitted successfully.