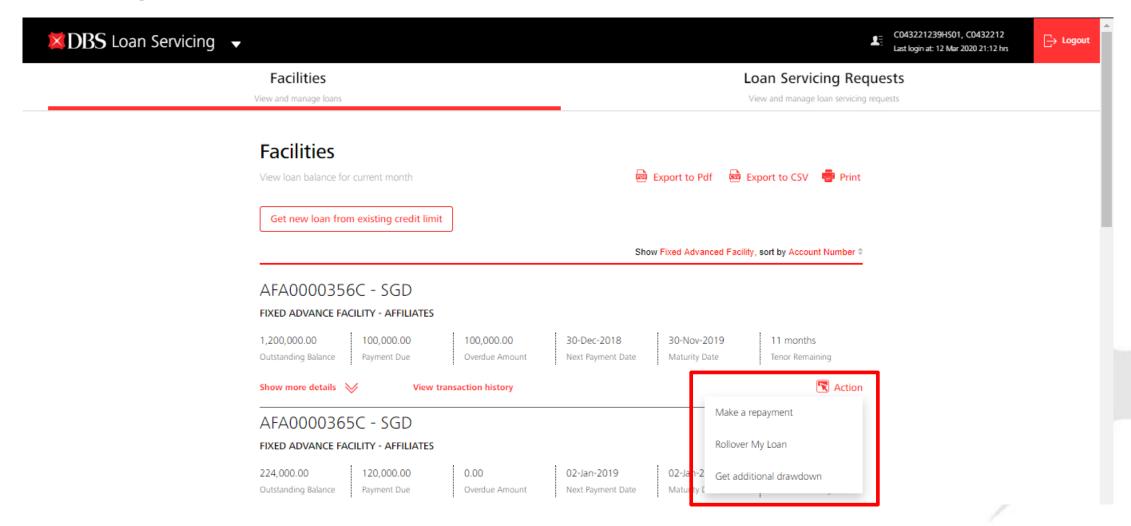

#### **Viewing of Your Facilities**

- You will land on Facilities tab where loan facilities details such as Payment Due and Maturity Date can be viewed.
- you can export to pdf/csv to view these details in a fixed format.

### **Viewing of Your Facilities**

Click on "Show more details" to view additional payment details of the loan.

## **Viewing of Your Facilities**

Click on "View transaction history" to view your scheduled payment history. Note, any unscheduled payment will not be shown here.

Transaction Details

#### **Sorting your Facilities**

## **Performing a Transaction**

- a) You can either perform a repayment/rollover/additional drawdown for your loan facilities.
- b) Click on "Action" button and the 3 options will appear (depending on your product/facility type).