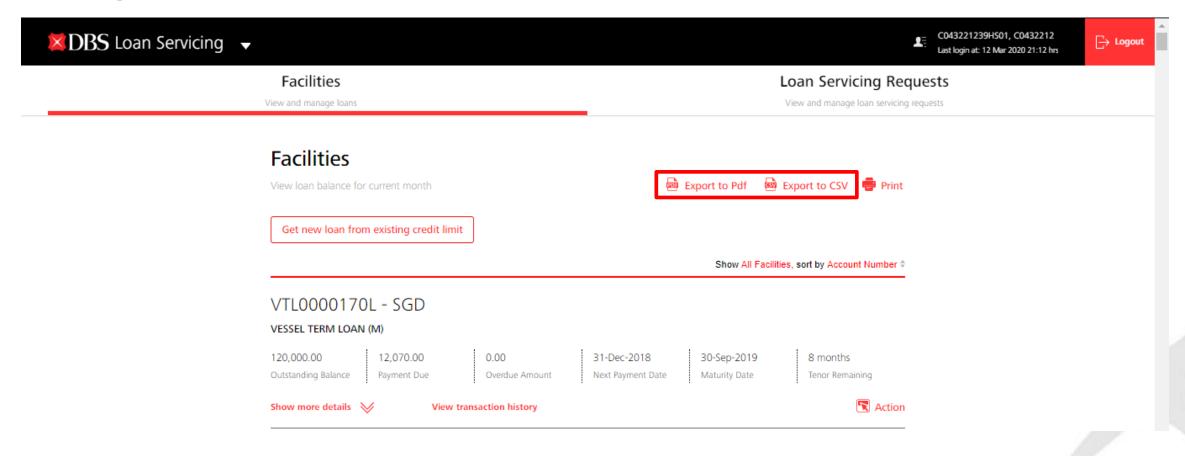

#### **Viewing of Your Facilities**

- You will land on Facilities tab where loan facilities details such as Payment Due and Maturity Date can be viewed.
- you can export to pdf/csv to view these details in a fixed format.