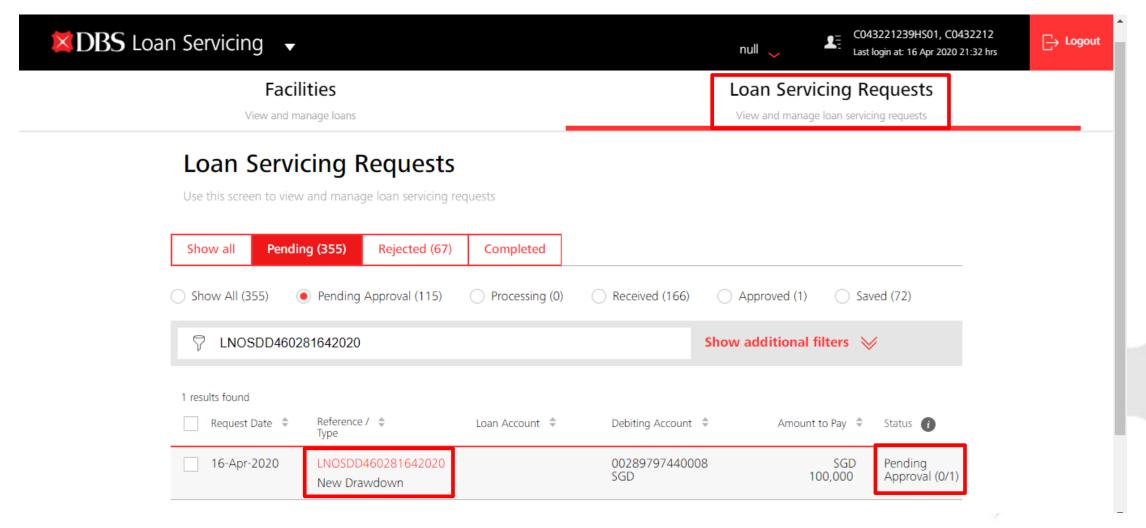

# **Approving a Transaction**

- n) Find the case in Loan Servicing Requests tab and click on the reference number.
- b) Take note of the approval count.

#### View New Drawdown Request

Details of this new drawdown request. Actions you may perform depend on you role and the status of this transfer

Reference: LNOSDD460281642020

Status: Pending Approval

**ABC Corporation** 

#### Activity Log

| Action | User Name      | Date and Time     |
|--------|----------------|-------------------|
| Create | C002941236HM01 | 26 Feb 2020 16:51 |