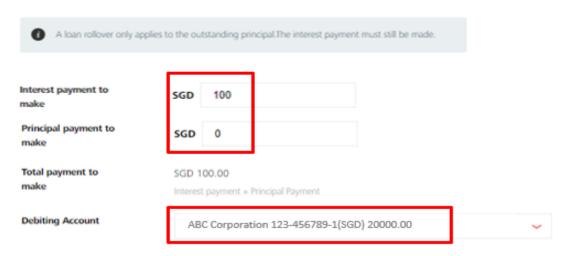

## Rollover My Loan (for Non RFR Loans)

Step 1: Payment to make

Step 2: Rollover Details

- Depending on whether you want to Rollover P only or Rollover P+I, amend the "interest payment to make" and "principal payment to make" accordingly.
- b) For Rollover Ponly, input the outstanding interest payment to make and input principal payment to make as 0. You can amend the payment amount to be more than the outstanding interest payment to make if you wish to perform only a partial rollover.
- c) For Rollover P+I, you may input both fields as 0.
- d) Input your debiting account.
- e) New outstanding principal will be shown after taking into consideration the payment you selected above.
- f) Choose your tenor and the new maturity date will be displayed.