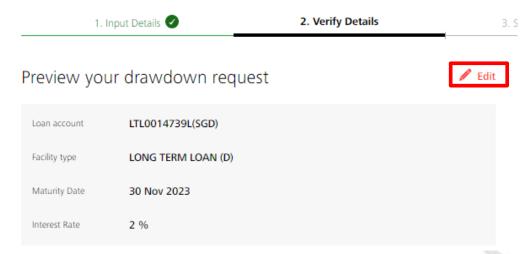

#### **Get Additional Drawdown/ Verify Transaction Details**

Upload supporting documents

- You may upload any supporting documents or instructions for your transaction request.
- Click on Next to proceed, Cancel to go back to previous page, or Save as draft to save your request.
- d) Review the get additional drawdown request and click submit.
- e) Message will appear after request is submitted successfully.

If you need to make any amendments, click on edit and you will go back to the previous screen to make any amendments.

Print

Want to be notified by SMS or Email when this transaction is approved? Set it up in Alerts and Reminders