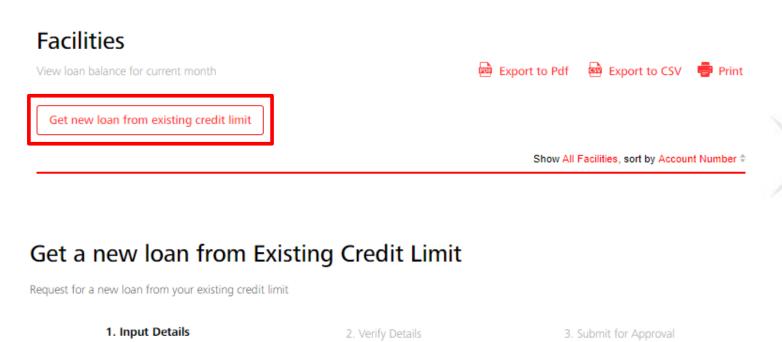

# Get New Loan from Existing Credit Limit (New Drawdown)

Organisation

Clicking on "Get new loan from existing credit limit" at the top of the Facilities tab will bring you to the Get new loan from existing credit limit request screen.

## **Get New Loan from Existing Credit Limit**

Step 1: Credit limit and loan details

- a) Select your Facility. Only activated limit with avaliable amount will be displayed for selection.
- b) Input your loan currency and loan amount. Note that loan amount cannot exceed available limit.
- c) You may input the purpose of loan.
- d) Input your receiving account.
- e) Select your loan start date/ date of disbursement.
  - Blocked dates
    - Saturdays and Sundays.
    - Note that the bank will also check if date selected is a Holiday.
- f) Input your Tenor. Tenor (Loan end date) selected cannot exceed Limit Expiry Date.
- g) Input the servicing account.