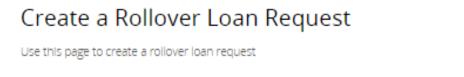

#### Create a Rollover Loan Request

Use this page to create a rollover loan request

| 1. Input Details   2. Verify Details   3. Submit for Approva | al |
|--------------------------------------------------------------|----|
|--------------------------------------------------------------|----|

#### Current loan details

Loan Account STL0061223C (SGD)

Maturity Date 02-Jan-2019

Outstanding Principal SGD 5,000.00

Interest Rate 0%

- a) Clicking on "Rollover My Loan" will bring you to the rollover my loan request screen.
- ) Note that you can submit rollover request up to 7 days in advance of next payment date.