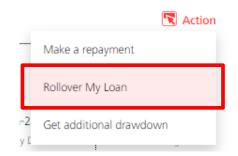

## **Performing a Transaction**

- a) You can either perform a repayment/rollover/additional drawdown for your loan facilities.
- b) Click on "Action" button and the 3 options will appear (depending on your product/facility type).