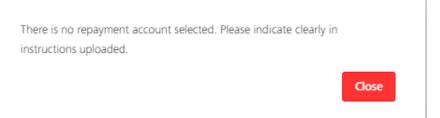

#### Upload supporting documents

- a) You may upload any supporting documents or instructions for your transaction request.
- b) If repayment account is not selected, please ensure that it is indicated clearly in the document uploaded.
- c) Click on Next to proceed, Cancel to go back to previous page, or Save as draft to save your request.