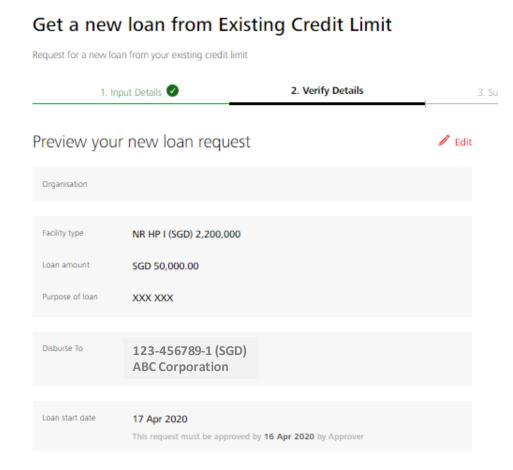

# Get New Loan from Existing Credit Limit (New Drawdown)

Organisation

Clicking on "Get new loan from existing credit limit" at the top of the Facilities tab will bring you to the Get new loan from existing credit limit request screen.

## **Get New Loan from Existing Credit Limit**

Step 1: Credit limit and loan details

- a) Select your Facility. Only activated limit with avaliable amount will be displayed for selection.
- b) Input your loan currency and loan amount. Note that loan amount cannot exceed available limit.
- c) You may input the purpose of loan.
- d) Input your receiving account.
- e) Select your loan start date/ date of disbursement.
  - Blocked dates
    - Saturdays and Sundays.
    - Note that the bank will also check if date selected is a Holiday.
- f) Input your Tenor. Tenor (Loan end date) selected cannot exceed Limit Expiry Date.
- g) Input the servicing account.