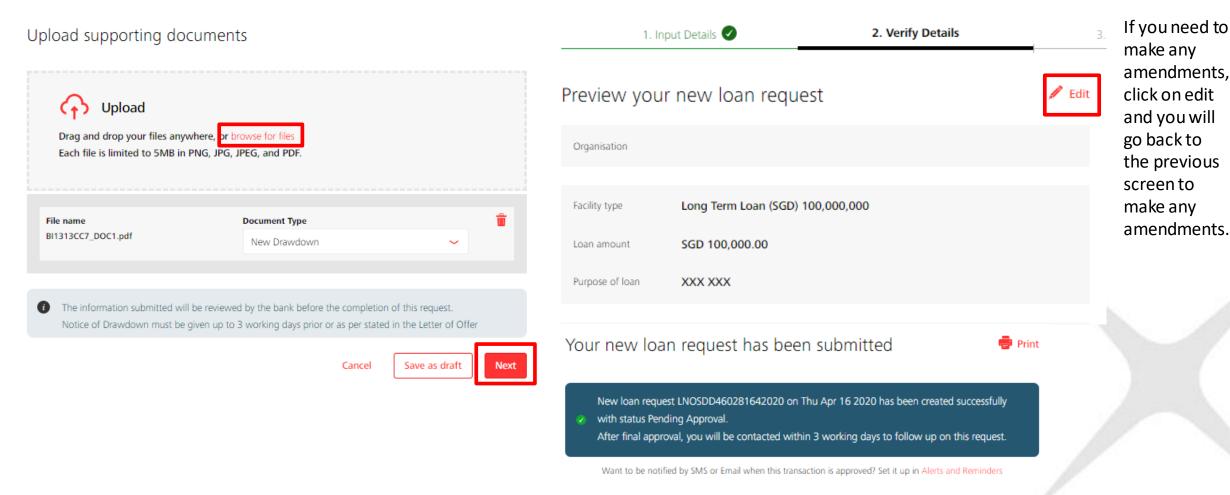

# Get New Loan from Existing Credit Limit/ Verify Transaction Details

- a) You may upload any supporting documents or instructions for your transaction request.
- b) Click on Next to proceed, Cancel to go back to previous page, or Save as draft to save your request.
- d) Review the new drawdown request and click submit.
- e) Message will appear after request is submitted successfully.

# Get New Loan from Existing Credit Limit (New Drawdown)

Organisation

Clicking on "Get new loan from existing credit limit" at the top of the Facilities tab will bring you to the Get new loan from existing credit limit request screen.