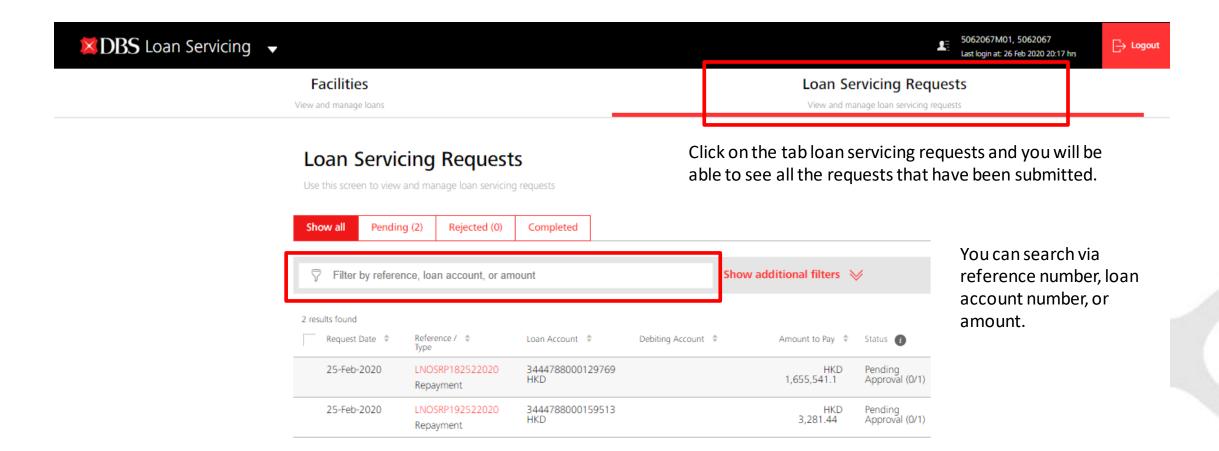

## **Loan Servicing Request Status**

Go to Loan Servicing Requests Tab to check on the status of your transaction request.

# **Loan Servicing Request Status**

| Loan Servicing Status | Description                                                                                                                                                                                                                                           |
|-----------------------|-------------------------------------------------------------------------------------------------------------------------------------------------------------------------------------------------------------------------------------------------------|
| Pending Approval      | A user has created a Loan Servicing Request, and it awaits approval.                                                                                                                                                                                  |
| Approved              | The instruction has received all the required approvals and is ready to be sent to the back office for processing.                                                                                                                                    |
| Saved                 | A user has saved instruction details (possibly with incomplete information) without submitting the instruction for processing; the user can access the instruction at a later time to complete the details and submit it for approval and processing. |
| Rejected              | The approver has rejected the Loan Servicing request.                                                                                                                                                                                                 |
| Received              | The Loan Servicing request is getting processed at the bank and is waiting for processing at the bank.                                                                                                                                                |
| Completed             | This Loan Servicing request is completed processing successfully at the back office.                                                                                                                                                                  |
| Bank Rejected         | Bank has rejected the Loan Servicing request.                                                                                                                                                                                                         |