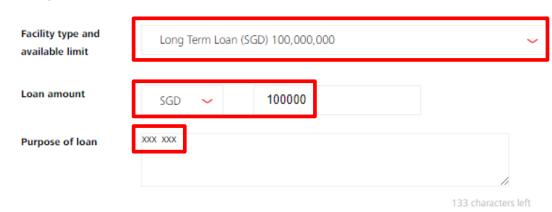

## **Get New Loan from Existing Credit Limit**

Step 1: Credit limit and loan details

- a) Select your Facility. Only activated limit with avaliable amount will be displayed for selection.
- b) Input your loan currency and loan amount. Note that loan amount cannot exceed available limit.
- c) You may input the purpose of loan.
- d) Input your receiving account.
- e) Select your loan start date/ date of disbursement.
  - Blocked dates
    - Saturdays and Sundays.
    - Note that the bank will also check if date selected is a Holiday.
- f) Input your Tenor. Tenor (Loan end date) selected cannot exceed Limit Expiry Date.
- g) Input the servicing account.