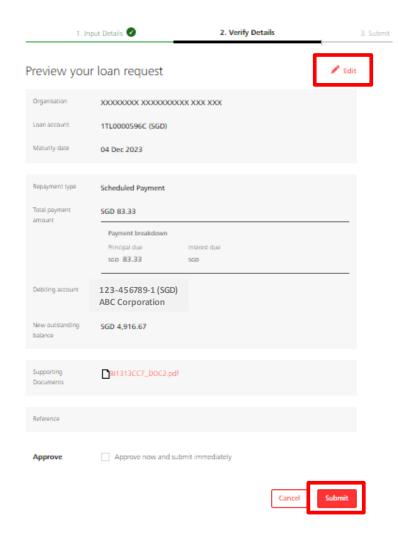

#### Loan account details

Loan account 1TL0000596C (SGD)

Maturity date 04-Dec-2023

Current outstanding SGD 5000

balance

Clicking on "Make a Repayment" will bring you to the make a repayment request screen.

#### Select repayment method

- You can choose to either make a Scheduled repayment (Scheduled Payment), Full repayment (Full payoff), or any Other amount (Unscheduled Payment).
- b) Scheduled Payment can be selected up to 7 days in advance of due date of your loan.
- c) Breakdown of your payment will be shown.
- d) Input your debiting account.
- e) Check on your new outstanding balance.

# **Verify Transaction Details**

If you need to make any amendments, click on edit and you will go back to the previous screen to make any amendments.

- a) Review the repayment request and click submit.
- b) Message will appear after request is submitted successfully.