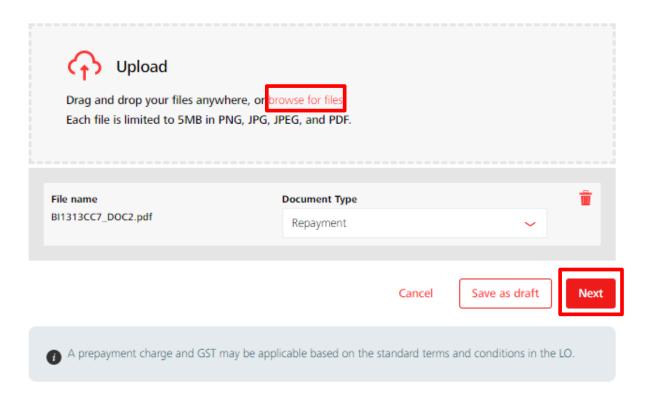

#### Upload supporting documents

- a) You may upload any supporting documents or instructions for your transaction request.
- b) If repayment account is not selected, please ensure that it is indicated clearly in the document uploaded.
- c) Click on Next to proceed, Cancel to go back to previous page, or Save as draft to save your request.