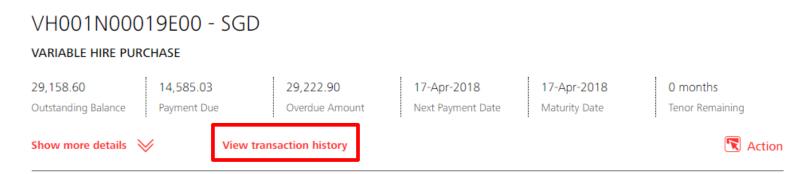

## **Viewing of Your Facilities**

Click on "View transaction history" to view your scheduled payment history. Note, any unscheduled payment will not be shown here.

Transaction Details

#### Filter by Due date or Total Due Due Date # Principal Due \$ Interest Due @ Penal Due 0 Total Due @ Amount Paid \$ 14,439.46 182.47 0.00 14,621.93 14,621.93 17-Sep-2017 14,461.73 154.63 14,616.36 17-Oct-2017 0.00 14,616.36 17-Nov-2017 14,484.03 137.05 0.00 14,621,08 14,621.08 110.61 17-Dec-2017 14,506.36 0.00 14,616.97 14,616.97 17-Jan-2018 14,528.73 91.51 0.00 14,620.24 14,620.24 17-Feb-2018 14,551.14 68.68 0.00 14,619.82 14,619.82 41.38 17-Mar-2018 14,573.57 93.70 14,708.65 0.00 14,585.03 22.92 14,857.69 0.00 17-Apr-2018 249.74