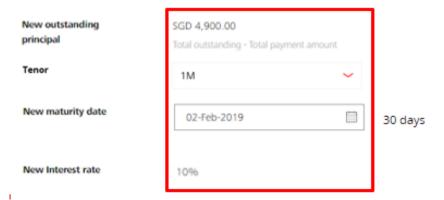

## Rollover My Loan (for Non RFR Loans)

Step 1: Payment to make

Step 2: Rollover Details

- Depending on whether you want to Rollover P only or Rollover P+I, amend the "interest payment to make" and "principal payment to make" accordingly.
- b) For Rollover Ponly, input the outstanding interest payment to make and input principal payment to make as 0. You can amend the payment amount to be more than the outstanding interest payment to make if you wish to perform only a partial rollover.
- c) For Rollover P+I, you may input both fields as 0.
- d) Input your debiting account.
- e) New outstanding principal will be shown after taking into consideration the payment you selected above.
- f) Choose your tenor and the new maturity date will be displayed.