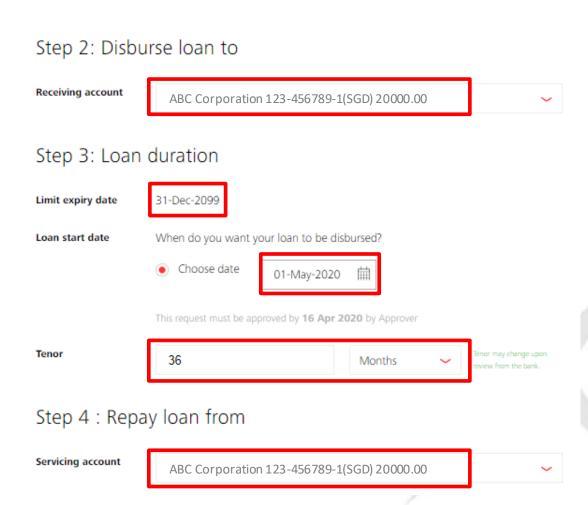

## **Get New Loan from Existing Credit Limit**

Step 1: Credit limit and loan details

- a) Select your Facility. Only activated limit with avaliable amount will be displayed for selection.
- b) Input your loan currency and loan amount. Note that loan amount cannot exceed available limit.
- c) You may input the purpose of loan.
- d) Input your receiving account.
- e) Select your loan start date/ date of disbursement.
  - Blocked dates
    - Saturdays and Sundays.
    - Note that the bank will also check if date selected is a Holiday.
- f) Input your Tenor. Tenor (Loan end date) selected cannot exceed Limit Expiry Date.
- g) Input the servicing account.