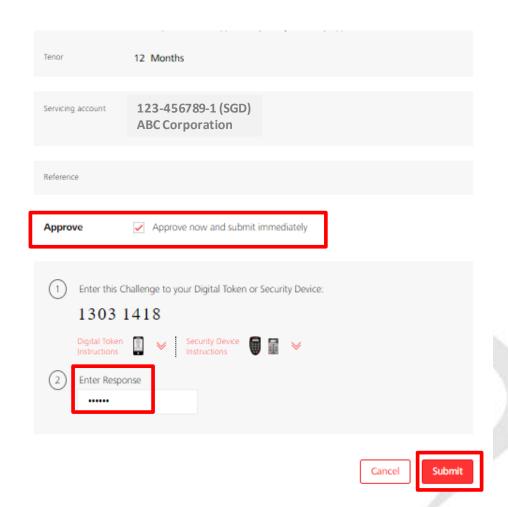

## **Approve Own Transaction**

- a) For users with **Approve Own access**, you may approve your own transaction immediately in maker screen.
- b) Under verify details, tick on checkbox "Approve now and submit immediately".
- Enter the challenge in your digital token or security device and input the response returned accordingly.
- d) Click submit.