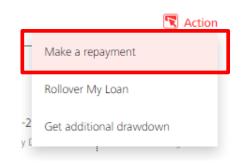

## **Performing a Transaction**

- a) You can either perform a repayment/rollover/additional drawdown for your loan facilities.
- b) Click on "Action" button and the 3 options will appear (depending on your product/facility type).

#### Loan account details

Loan account 1TL0000596C (SGD)

Maturity date 04-Dec-2023

Current outstanding SGD 5000

balance

Clicking on "Make a Repayment" will bring you to the make a repayment request screen.