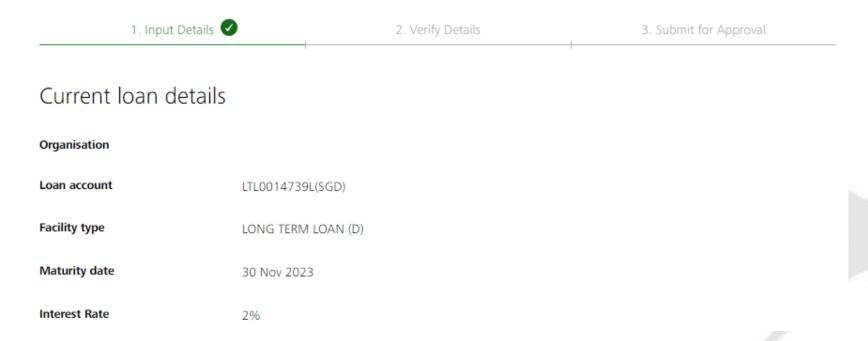

#### Request for Additional Drawdown

Take out more funds from your loan

Clicking on "Get Additional Drawdown" will bring you to the Additional Drawdown request screen.