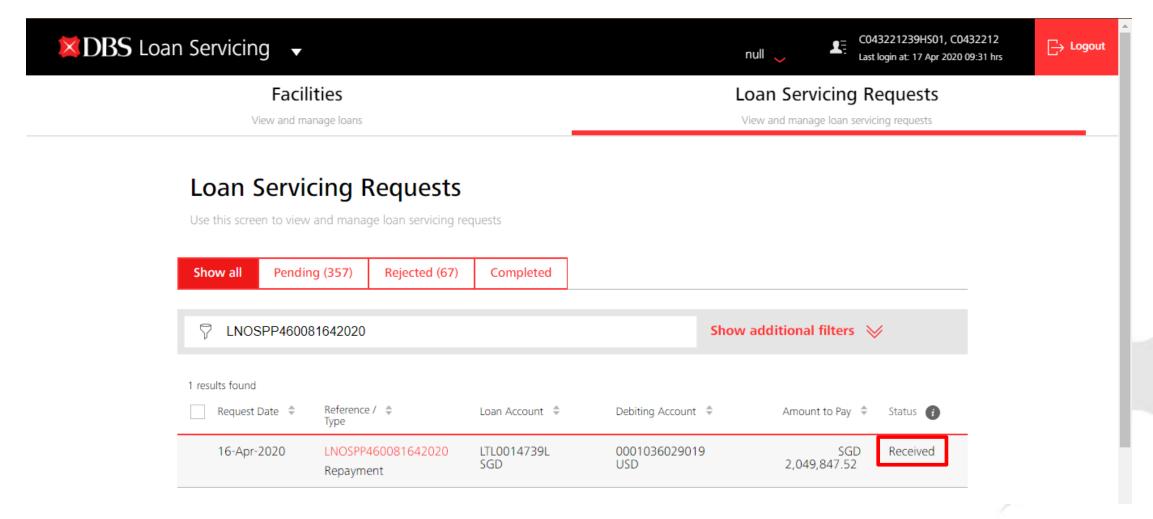

## **Loan Servicing Request Status**

Go to Loan Servicing Requests Tab to check on the status of your transaction request.

# **Loan Servicing Request Status**

| Loan Servicing Status | Description                                                                                                                                                                                                                                           |
|-----------------------|-------------------------------------------------------------------------------------------------------------------------------------------------------------------------------------------------------------------------------------------------------|
| Pending Approval      | A user has created a Loan Servicing Request, and it awaits approval.                                                                                                                                                                                  |
| Approved              | The instruction has received all the required approvals and is ready to be sent to the back office for processing.                                                                                                                                    |
| Saved                 | A user has saved instruction details (possibly with incomplete information) without submitting the instruction for processing; the user can access the instruction at a later time to complete the details and submit it for approval and processing. |
| Rejected              | The approver has rejected the Loan Servicing request.                                                                                                                                                                                                 |
| Received              | The Loan Servicing request is getting processed at the bank and is waiting for processing at the bank.                                                                                                                                                |
| Completed             | This Loan Servicing request is completed processing successfully at the back office.                                                                                                                                                                  |
| Bank Rejected         | Bank has rejected the Loan Servicing request.                                                                                                                                                                                                         |