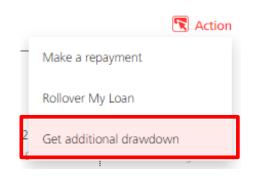

## **Performing a Transaction**

- a) You can either perform a repayment/rollover/additional drawdown for your loan facilities.
- b) Click on "Action" button and the 3 options will appear (depending on your product/facility type).

#### **Get Additional Drawdown**

#### Request for Additional Drawdown

Take out more funds from your loan

Clicking on "Get Additional Drawdown" will bring you to the Additional Drawdown request screen.