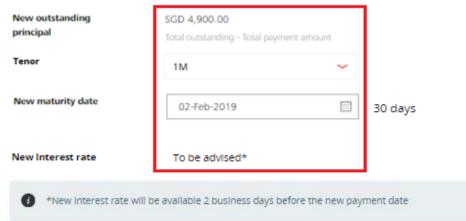

## Rollover My Loan (for Non RFR Loans)

Step 1: Payment to make

Step 2: Rollover Details

- Depending on whether you want to Rollover P only or Rollover P+I, amend the "interest payment to make" and "principal payment to make" accordingly.
- b) For Rollover Ponly, input the outstanding interest payment to make and input principal payment to make as 0. You can amend the payment amount to be more than the outstanding interest payment to make if you wish to perform only a partial rollover.
- c) For Rollover P+I, you may input both fields as 0.
- d) Input your debiting account.
- e) New outstanding principal will be shown after taking into consideration the payment you selected above.
- f) Choose your tenor and the new maturity date will be displayed.