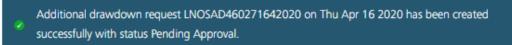

#### **SMS & Email Notifications**

The loan Drawdown request with Ref LNOSDD460281642020 of SGD 100000.00 has been created and is pending approval.

Should you require any clarification, please do not hesitate to contact our Customer Service Hotline. We take this opportunity to thank you for using DBS IDEAL<sup>TM</sup>.