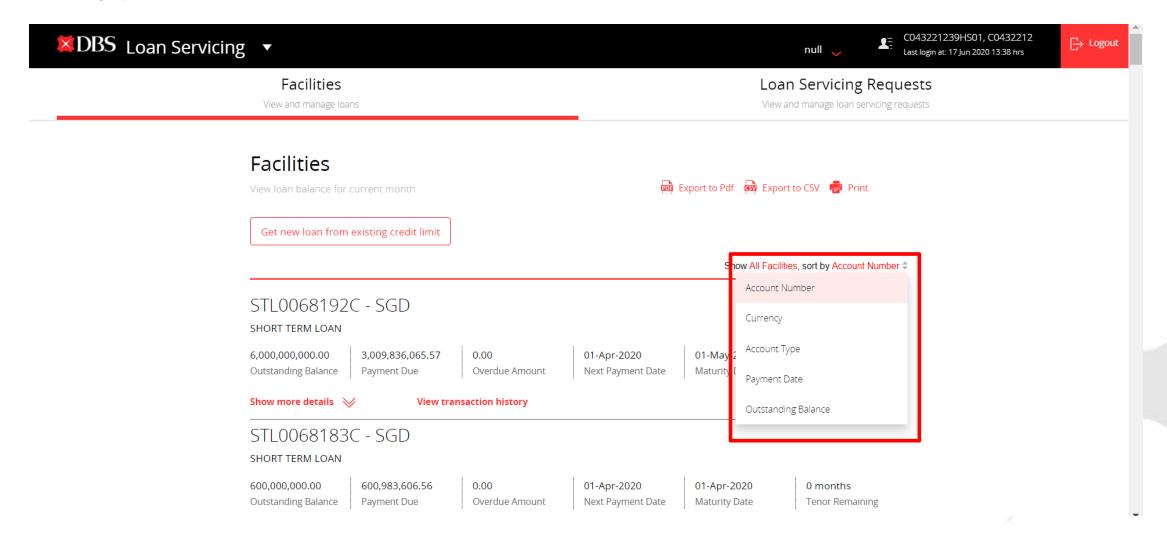

payment details of the loan.





## **Viewing of Your Facilities**



Click on "View transaction history" to view your scheduled payment history. Note, any unscheduled payment will not be shown here.

Transaction Details

#### Filter by Due date or Total Due Due Date # Principal Due \$ Interest Due @ Penal Due 0 Total Due @ Amount Paid \$ 14,439.46 182.47 0.00 14,621.93 14,621.93 17-Sep-2017 14,461.73 154.63 14,616.36 17-Oct-2017 0.00 14,616.36 17-Nov-2017 14,484.03 137.05 0.00 14,621,08 14,621.08 110.61 17-Dec-2017 14,506.36 0.00 14,616.97 14,616.97 17-Jan-2018 14,528.73 91.51 0.00 14,620.24 14,620.24 17-Feb-2018 14,551.14 68.68 0.00 14,619.82 14,619.82 41.38 17-Mar-2018 14,573.57 93.70 14,708.65 0.00 14,585.03 22.92 14,857.69 0.00 17-Apr-2018 249.74



#### **Sorting your Facilities**





#### **Sorting your Facilities**







# Loan Servicing Portal User Guide (Maker)

#### **Accessing Loan Servicing Portal**



After logging into IDEAL, Loan Servicing Portal can be accessed via:

- a) "Accounts" → "Loans" OR
- b) "Cash Overview" → "Loans" → "View all loans" Note that the browser only works on Chrome.



## **Performing a Transaction**



- a) You can either perform a repayment/rollover/additional drawdown for your loan facilities.
- b) Click on "Action" button and the 3 options will appear (depending on your product/facility type).



# Make a Repayment

# Make a Repayment Use this page to create a loan repayment request

1. Input Details

2. Verify Details

3. Submit for Approval



#### Loan account details

Loan account 1TL0000596C (SGD)

Maturity date 04-Dec-2023