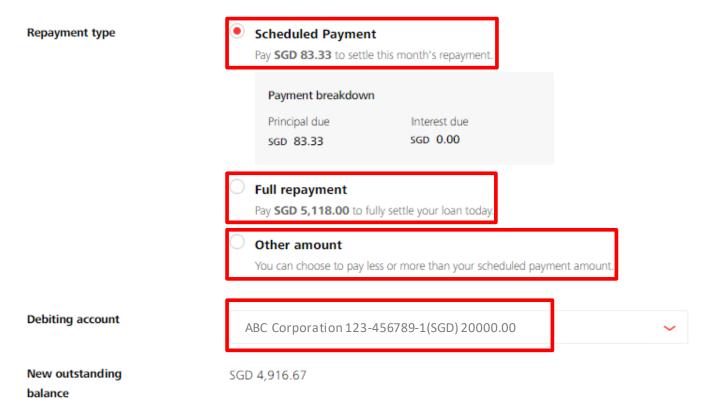

#### Select repayment method

- You can choose to either make a Scheduled repayment (Scheduled Payment), Full repayment (Full payoff), or any Other amount (Unscheduled Payment).
- b) Scheduled Payment can be selected up to 7 days in advance of due date of your loan.
- c) Breakdown of your payment will be shown.
- d) Input your debiting account.
- e) Check on your new outstanding balance.