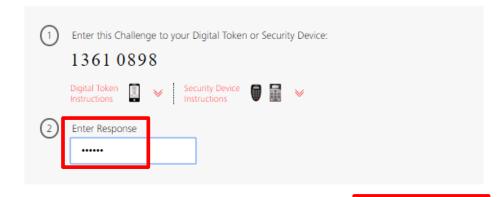

#### Approve

Cancel Reject Appro

Request approved

Prepayment loan request LNOSPP20102622020 has been successfully approved.

Dismiss

- ) Verify the details of the request.
- Enter the challenge in your digital token or security device and input the response returned accordingly.
- c) Click Approve to approve this transaction or Click Reject to reject this transaction.
- d) Upon approval, the status will reflect as received and will be processed by the bank.