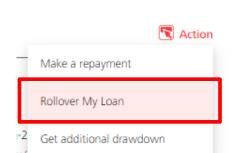

## **Performing a Transaction**

- a) You can either perform a repayment/rollover/additional drawdown for your loan facilities.
- b) Click on "Action" button and the 3 options will appear (depending on your product/facility type).

#### Rollover My Loan (for Non RFR Loans)

#### Current loan details

Loan Account STL0061223C (SGD)

Maturity Date 02-Jan-2019

Outstanding Principal SGD 5,000.00

Interest Rate 0%

- a) Clicking on "Rollover My Loan" will bring you to the rollover my loan request screen.
- ) Note that you can submit rollover request up to 7 days in advance of next payment date.