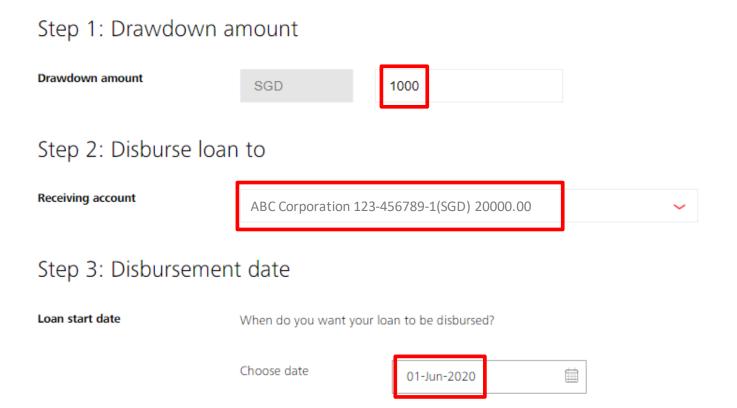

#### **Get Additional Drawdown**

- a) Input your Drawdown amount.
- b) Input your receiving account.
- Select your loan start date/ date of disbursement.
  - Blocked dates
    - Saturdays and Sundays.
    - Note that the bank will also check if date selected is a Holiday.