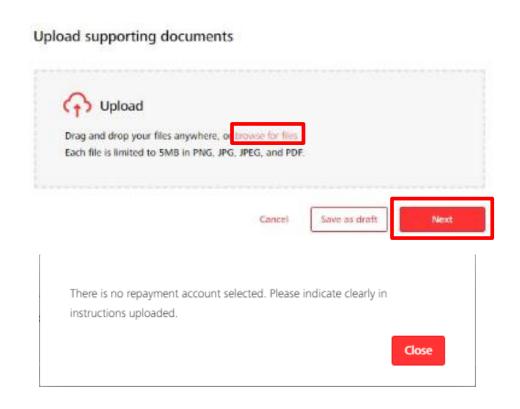

#### **Rollover My Loan/ Verify Transaction Details**

If you need to make any amendments, click on edit and you will go back to the previous screen to make any amendments.

- a) You may upload any supporting documents or instructions for your transaction request.
- b) If repayment account is not selected, please ensure that it is indicated clearly in the document uploaded.
- c) Click on Next to proceed, Cancel to go back to previous page, or Save as draft to save your request.
- d) Review the rollover request and click submit.
- e) Message will appear after request is submitted successfully.