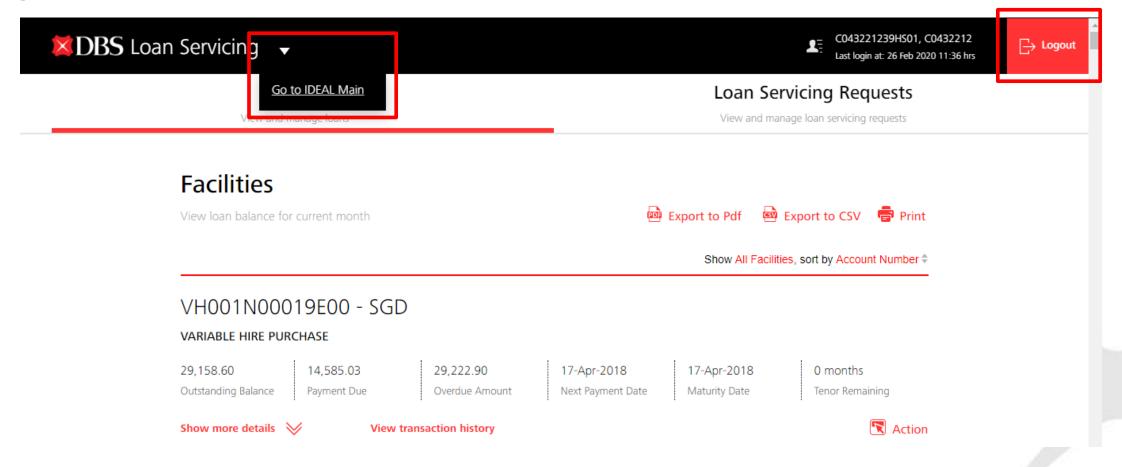

#### **Viewing of Your Facilities**

- You will land on Facilities tab where loan facilities details such as Payment Due and Maturity Date can be viewed.
- you can export to pdf/csv to view these details in a fixed format.

### **Viewing of Your Facilities**

Click on "Show more details" to view additional payment details of the loan.

## **Viewing of Your Facilities**

Click on "View transaction history" to view your scheduled payment history. Note, any unscheduled payment will not be shown here.

Transaction Details

#### Log Out

You can either log out to Ideal Main (click on the triangle) or log out completely.