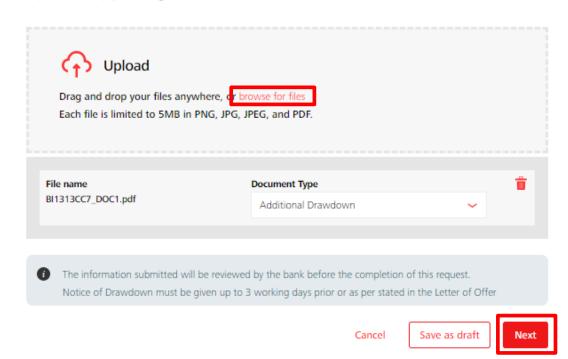

#### **Get Additional Drawdown/ Verify Transaction Details**

Upload supporting documents

- You may upload any supporting documents or instructions for your transaction request.
- Click on Next to proceed, Cancel to go back to previous page, or Save as draft to save your request.
- d) Review the get additional drawdown request and click submit.
- e) Message will appear after request is submitted successfully.