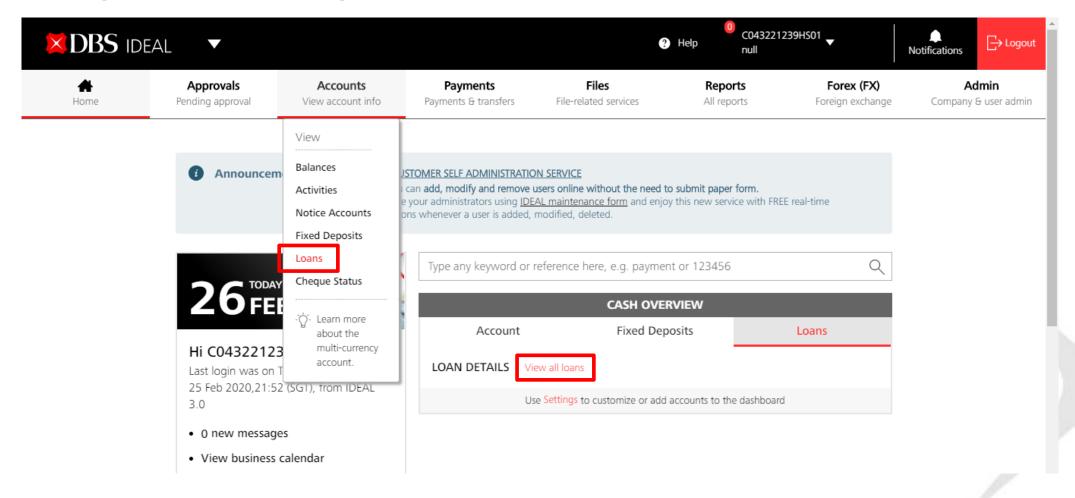

#### **Accessing Loan Servicing Portal**

After logging into IDEAL, Loan Servicing Portal can be accessed via:

- a) "Accounts" → "Loans" OR
- b) "Cash Overview" → "Loans" → "View all loans" Note that the browser only works on Chrome.