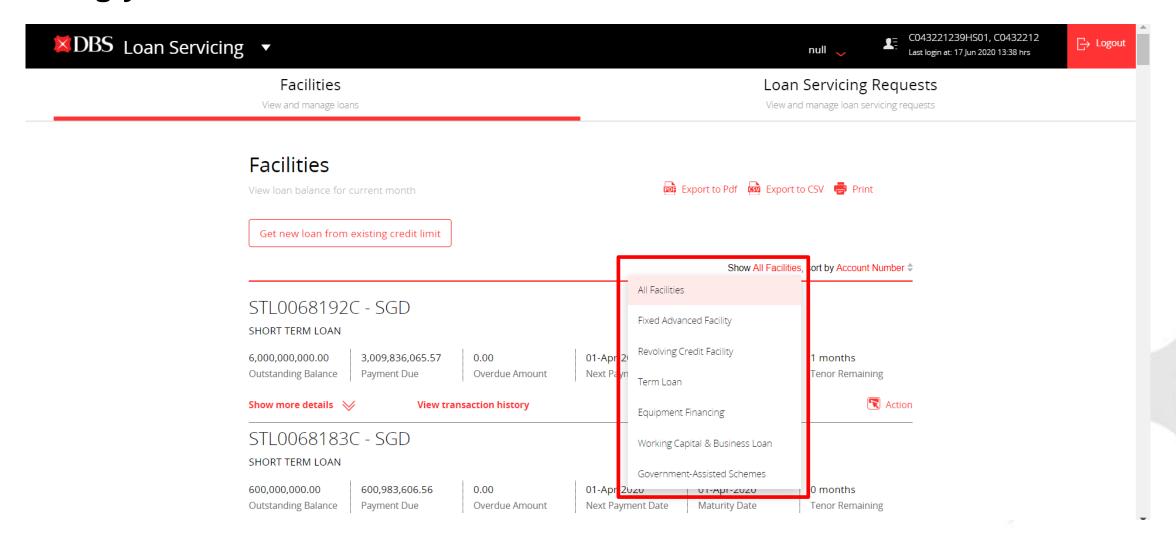

#### **Viewing of Your Facilities**

- You will land on Facilities tab where loan facilities details such as Payment Due and Maturity Date can be viewed.
- you can export to pdf/csv to view these details in a fixed format.