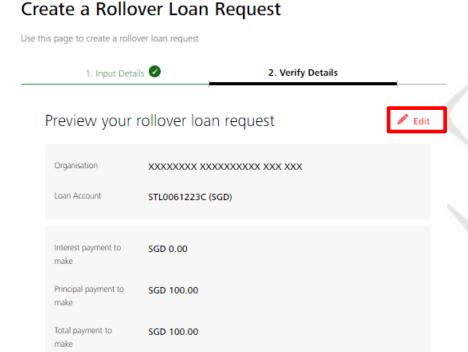

#### **Rollover My Loan/ Verify Transaction Details**

If you need to make any amendments, click on edit and you will go back to the previous screen to make any amendments.

- a) You may upload any supporting documents or instructions for your transaction request.
- b) If repayment account is not selected, please ensure that it is indicated clearly in the document uploaded.
- c) Click on Next to proceed, Cancel to go back to previous page, or Save as draft to save your request.
- d) Review the rollover request and click submit.
- e) Message will appear after request is submitted successfully.