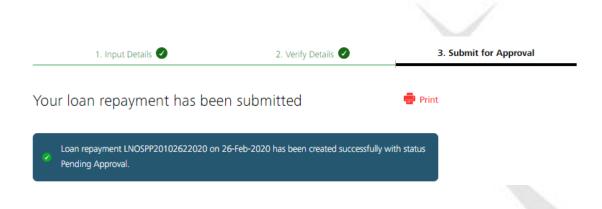

# **Verify Transaction Details**

If you need to make any amendments, click on edit and you will go back to the previous screen to make any amendments.

- a) Review the repayment request and click submit.
- b) Message will appear after request is submitted successfully.