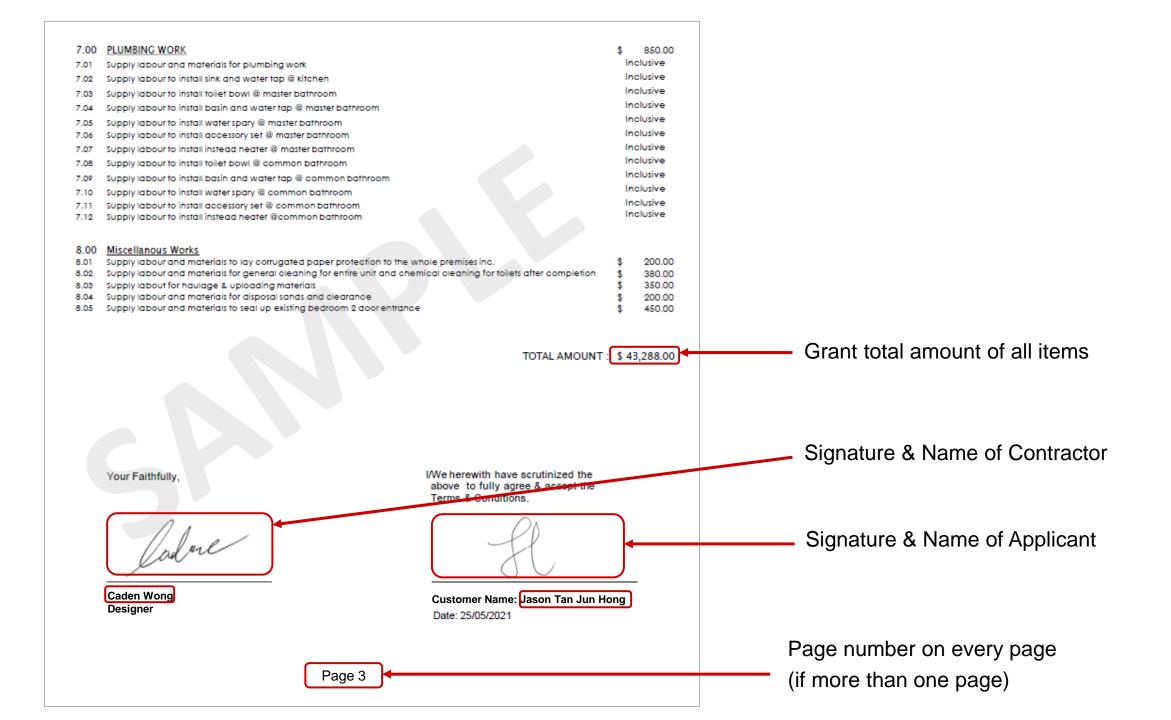

#### OUOTATION

Name: Jason Tan Jun Hong

Address: Blk 123A Bishan Road Ave 4, #05-678, Singapore 999123

Mobile: 91234567

Date: 25/05/2021

| Description               |  |  |    | Price  |
|---------------------------|--|--|----|--------|
| DESIGN & CONSULTATION FEE |  |  | \$ | 688.00 |