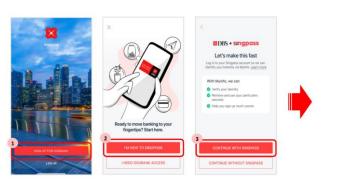

### Are you an existing DBS / POSB customer?

If you are, you can register for a digibank profile by downloading the digibank app and set up your login user ID and PIN in just two minutes with your ATM/Debit/Credit Card.

#### Not an existing DBS / POSB customer?

Not to worry, Singaporeans, Permanent Residents, and Foreigners (EP/SP/DP/Long Term Visit Pass/Student Pass) can register and/or open a personal My Account instantly with Singpass. Please see below table to find out which persona and process is applicable to you!

#### Don't have a Singpass account?

Register for Singpass here

Your Singpass should be ready to use once your Personal details are displayed in your Singpass mobile app. Pro tip: Select Face Verification for instant registration. For foreigners: Have your FIN number and Singapore (+65) mobile number ready.