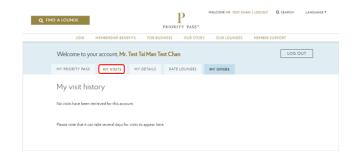

# 9. How can I check if I have utilised my complimentary visits for the current membership period?

Login to your online account via the Priority Pass™ app or website to check your visit history.

Last Updated: 8 April 2024