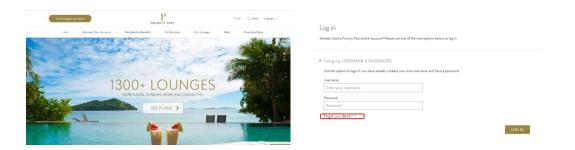

## 6. How do I access my digital Membership Card?

To access your digital Membership Card, please login to your account via Priority Pass™ app or website by entering the username and password that you created during your membership enrollment.

#### How can I retrieve my username and/or password?

Click on "Forgot your details?" in the login page and provide the information as requested.

Last Updated: 8 April 2024

Page 3 of 7

**DBS Bank Ltd** 

Tel: 1800 111 1111