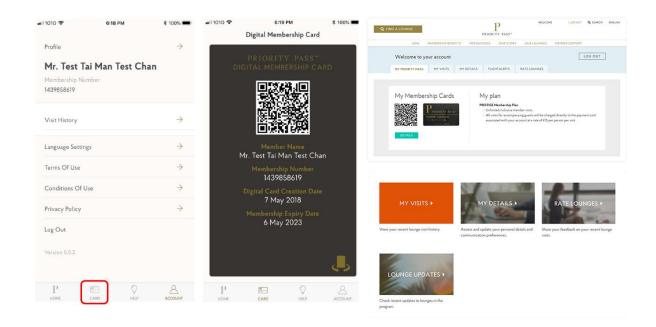

#### 5. What do I need to bring along to access the lounge?

Your digital Priority Pass™ Membership Card and boarding pass, must be presented at the lounges for entry.

## 6. How do I access my digital Membership Card?

To access your digital Membership Card, please login to your account via Priority Pass™ app or website by entering the username and password that you created during your membership enrollment.

#### 8. Is the 12-month membership period based on calendar year?

Your 12-month membership period is based on your Priority Pass™ Membership application date.

You can simply check your account details via the Priority Pass™ app or website.

# 9. How can I check if I have utilised my complimentary visits for the current membership period?

Login to your online account via the Priority Pass™ app or website to check your visit history.

Last Updated: 8 April 2024