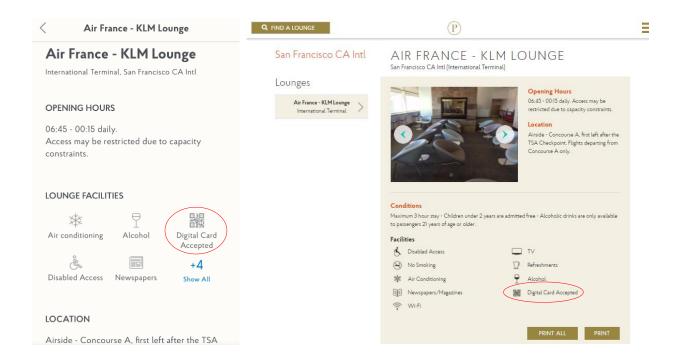

# 7. Where can I find the list of airport lounges and if the lounge accepts the digital Membership Card?

Visit the Priority Pass™ app or website to search for your desired lounge in the relevant city or airport. If the lounge accepts the digital Membership Card, "Digital Card Accepted" will be listed under the "Facilities" section.