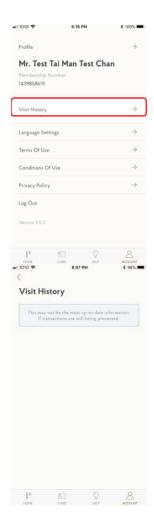

# 9. How can I check if I have utilised my complimentary visits for the current membership period?

Login to your online account via the Priority Pass™ app or website to check your visit history.

Last Updated: 8 April 2024