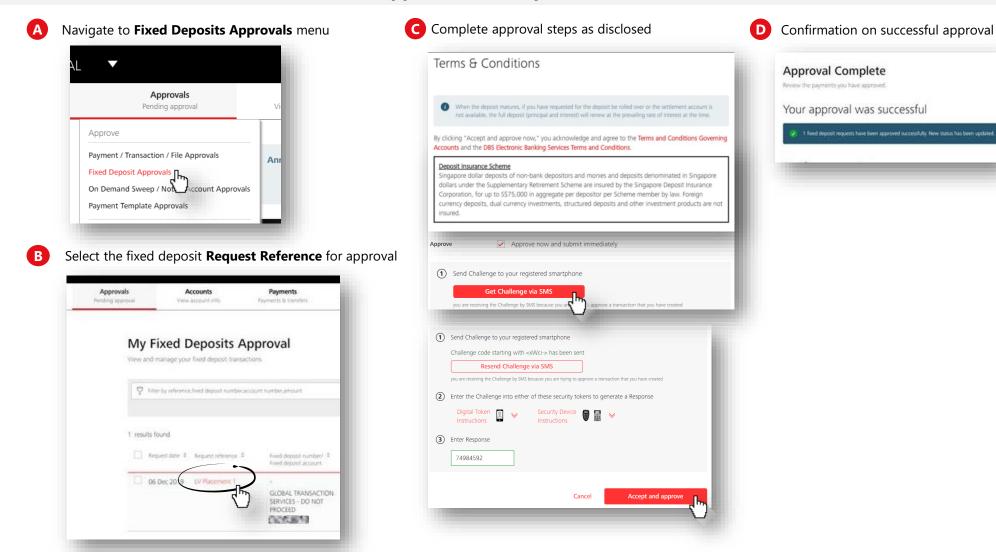

## Place your Fixed Deposits in Three Simple Steps

**Approve Fixed Deposits (for Transaction Authoriser)** 