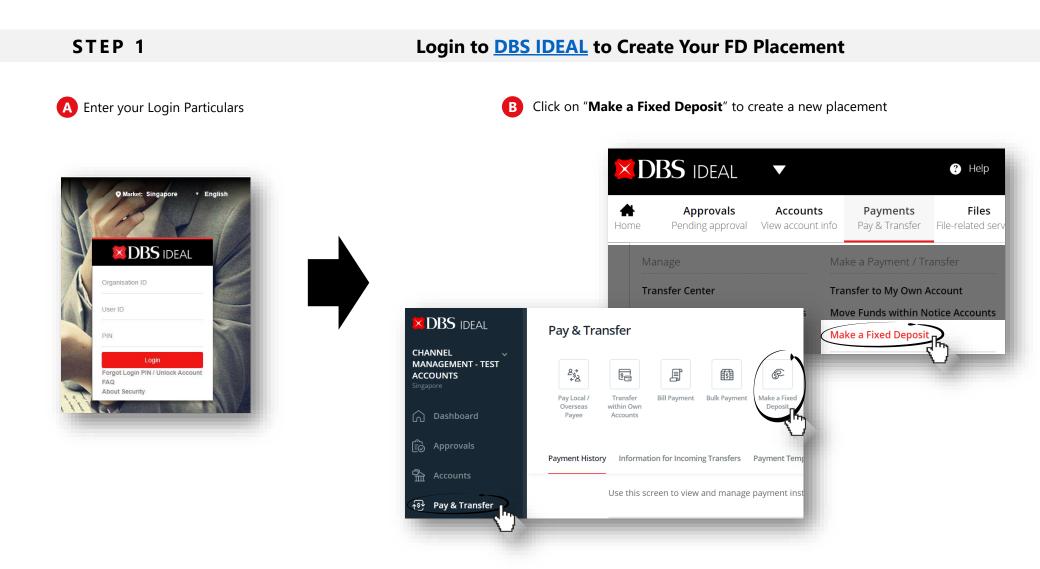

### **EXTERNO DES** Live more, Bank less

# **Place your Fixed Deposits in Three Simple Steps**



DBS Bank Ltd. All rights reserved. All services are subject to applicable laws and regulations and service terms. Not all products and services are available in all geographic areas. Eligibility for particular products and services is subject to final determination by DBS Bank Ltd and/or its affiliates/subsidiaries. Apr 2021

## **Place your Fixed Deposits in Three Simple Steps**

### **STEP 2**

Live more, Bank less

**X**DBS

#### Place a Fixed Deposit - -Enjoy better yield on your surplus funds by placing a fixed deposit 1. Input Details Step 1: Deposit from GTS MCA TESTING USD1- INT A/C-NO CTR TXN 0003 Funding account Step 2: Fixed deposit details Fixed deposit account GTS FD TESTING FCFD 1 - INT A/C-NO CTR TXN - 00030 Deposit date 27 Feb 2020 (Today 📰 USD 5000 Rates(% p.a) (as of 27