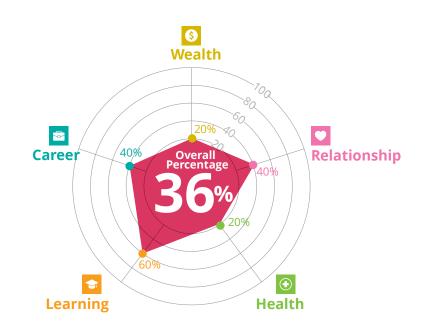

# ABOUT THE WOOD DRAGON

2024 is the year of the Wood Dragon. Luck fluctuates for those born in the year of the Dragon as you are in clash with the Grand Duke this year. There are many obstacles and setbacks as you pursue your career or studies, but empowered by the Abundance Star, you will be duly rewarded for your efforts. Stay alert wherever you are, be mindful of your health and pay more attention to the elderly at home. Consider seeking blessings at your preferred place of worship.

Luck fluctuates for those born in the year of the Dragon as you are in clash with the Grand Duke this year. There are many obstacles and setbacks as you pursue your career or studies, but you can achieve success with bold determination. Empowered by the Abundance Star, you will be duly rewarded for your efforts. Unlucky stars pose threats to health and safety. Hence, you must stay alert wherever you are. Be mindful of your health and pay more attention to the elderly at home. You may want to seek blessings at your preferred place of worship.