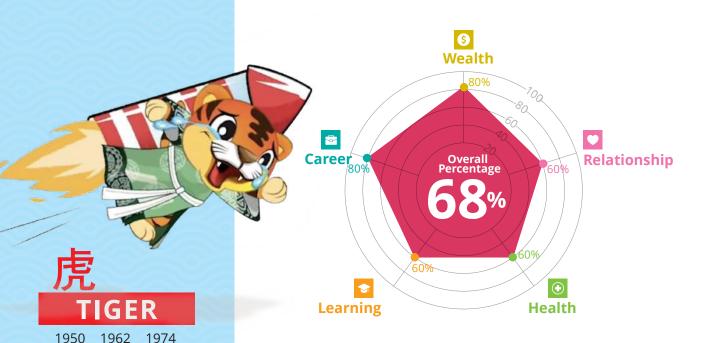

#### **2024 ANALYSIS**

With lacklustre luck, you are easily hindered by competitors and obstacles from external forces. Frequent problems will cause stagnation and life is inevitably tough. Thankfully, you are motivated by the Achievement Star to thrive in your career. You can carve out a successful career if you focus on your goals and work hard. The Slander and Conniving stars may affect your interpersonal relationships. Proceed cautiously and use your wits to avoid being backstabbed. Keep a low profile in the workplace.