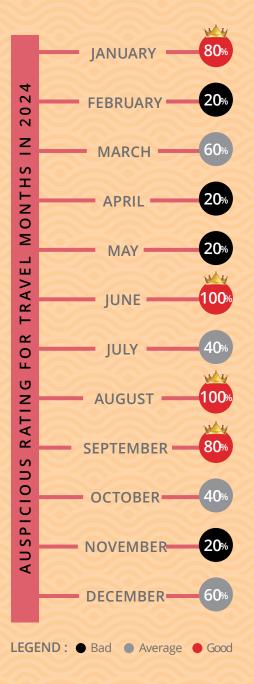

## BEST TIME FOR HOLIDAYS

| Zodiac<br>Sign | Auspicious Destinations                                        |
|----------------|----------------------------------------------------------------|
| Rat            | Harbin (China),<br>Sendai (Japan), Russia                      |
| Ox             | Penang (Malaysia),<br>Taipei (Taiwan), New Zealand             |
| Tiger          | Xinjiang (China),<br>Ireland, Switzerland                      |
| Rabbit         | California (USA),<br>Sichuan (China), Belgium                  |
| Dragon         | Seoul (Korea),<br>Fukuoka (Japan), Perth (Australia)           |
| Snake          | Kelantan (Malaysia),<br>San Francisco (USA), France            |
| Horse          | Sydney (Australia),<br>Yunnan (China), Busan (South Korea)     |
| Goat           | Tasmania (Australia),<br>Guangdong (China), Sweden             |
| Monkey         | Chiang Mai (Thailand),<br>Hokkaido (Japan), Sabah (Malaysia)   |
| Rooster        | Poland, Brisbane (Australia),<br>Aomori (Japan)                |
| Dog            | Germany, Hiroshima (Japan),<br>Taichung (Taiwan)               |
| Pig            | Shenyang (China),<br>New York (USA), Jeju Island (South Korea) |

\* Be sure to check local conditions and guidelines prior to making travel plans.