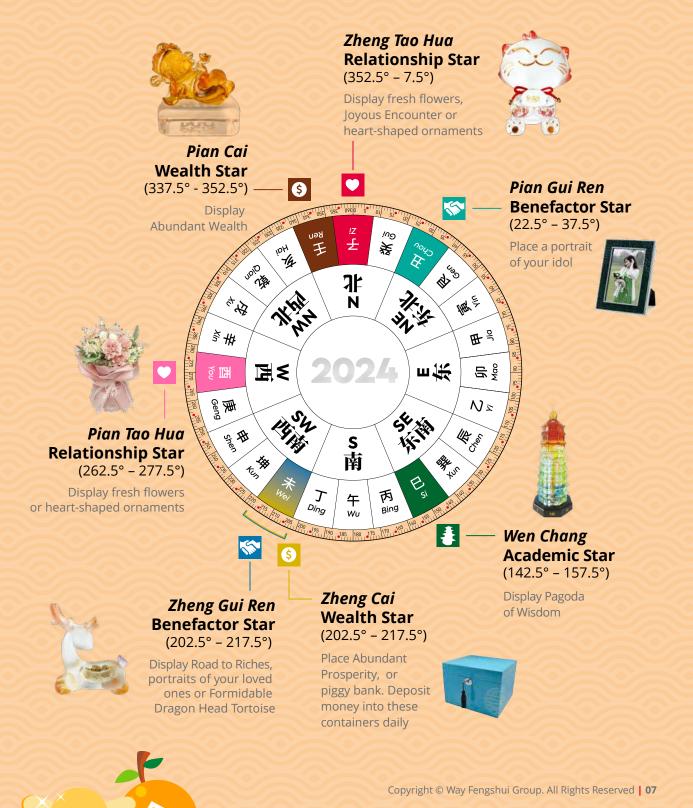

# 2024 EIGHT MAJOR DIRECTIONS

|       |                                                     | Direction:<br>Theme                     | Flying Stars            | Auspicious<br>Element<br>(Colours)     | Suitable Months<br>Renovations or N                         |                                                               |
|-------|-----------------------------------------------------|-----------------------------------------|-------------------------|----------------------------------------|-------------------------------------------------------------|---------------------------------------------------------------|
| tions | East :<br>MAKE<br>A FORTUNE                         | One<br>White Star                       | Metal<br>(White & Gold) | • 5th Solar Month<br>• 6th Solar Month | • 7th Solar Month<br>• 12th Solar Month                     |                                                               |
|       | Suitable for renovations<br>& major activities      | Northeast :<br>WIDEN YOUR<br>NETWORK    | Six<br>White Star       | Earth<br>(Yellow &<br>Brown)           | • 2nd Solar Month<br>• 5th Solar Month<br>• 6th Solar Month | • 8th Solar Month<br>• 11th Solar Month<br>• 12th Solar Month |
|       | Suita<br>&                                          | Southwest :<br>HARMONY<br>BEGETS WEALTH | Nine<br>Purple Star     | Wood<br>(Green)                        | • 2nd Solar Month<br>• 5th Solar Month<br>• 6th Solar Month | • 8th Solar Month<br>• 11th Solar Month<br>• 12th Solar Month |
|       | Suitable for major<br>activities; avoid renovations | Southeast :<br>WISDOM BREEDS<br>SUCCESS | Two<br>Black Star       | Fire<br>(Red & Orange)                 | • 2nd Solar Month<br>• 5th Solar Month<br>• 6th Solar Month | • 7th Solar Month<br>• 8th Solar Month<br>• 11th Solar Month  |
|       |                                                     | Northwest :<br>HELP EACH<br>OTHER       | Four Dark<br>Green Star | Fire<br>(Red & Orange)                 | • 6th Solar Month<br>• 7th Solar Month                      | • 8th Solar Month<br>• 12th Solar Month                       |
|       | Sui<br>activitie                                    | North :<br>OBSERVE AND<br>WAIT          | Eight<br>White Star     | Metal<br>(White & Gold)                | • 2nd Solar Month<br>• 5th Solar Month<br>• 7th Solar Month | • 8th Solar Month<br>• 11th Solar Month<br>• 12th Solar Month |
|       | r renovations<br>ictivities                         | West :<br>SAVE FOR<br>RAINY DAYS        | Five<br>Yellow Star     | Metal<br>(White & Gold)                | • 2nd Solar Month<br>• 5th Solar Month<br>• 7th Solar Month | • 8th Solar Month<br>• 11th Solar Month                       |
|       | Unsuitable for rei<br>& major activ                 | South :<br>ACT AND SPEAK<br>CAREFULLY   | Seven<br>Scarlet Star   | Water<br>(Blue & Black)                | • 2nd Solar Month<br>• 6th Solar Month<br>• 7th Solar Month | • 11th Solar Month<br>• 12th Solar Month                      |

Renovations are discouraged in 2024. To carry out renovations, please select a date within listed suitable months.