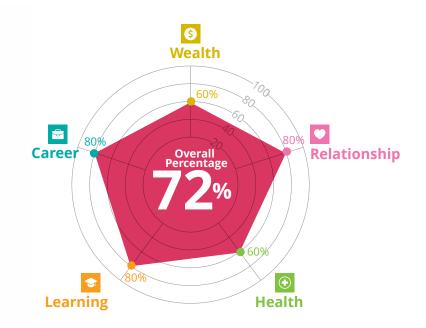

# Auspicious Colour(s): Yellow, Brown, Red, OrangeAuspicious Number(s): 2, 6Benefactors Sign(s): Ox, Snake

People born in the year of the Dog face numerous challenges that test their resilience this year. You'd inevitably feel depressed and distracted, affecting your work productivity. If you can face the situation boldly and be proactive in seeking solutions, you will be unstoppable in life. With the Resolution Star around, certain problems can be resolved with money. This year, focus on building your career and maintaining balance. The congregation of unlucky stars calls for cautious treading. Stay down-to-earth and avoid acting impulsively.

Auspicious Colour(s): White, GoldAuspicious Number(s): 10Benefactors Sign(s): Rooster

After a year of ups and downs, those born in the year of the Pig are in luck this year! Supported by the Prosperity and Emperor stars, you shall sail through life with flourishing wealth and fame. You'd often meet benefactors, make new friends, and possibly get married. This is the time to let go of past worries. Take the chance to stride forward boldly and carve your own niche. Stay mindful of your health though, as unlucky stars are still present. Maintain neutrality and watch your words at all times. Don't be complacent.