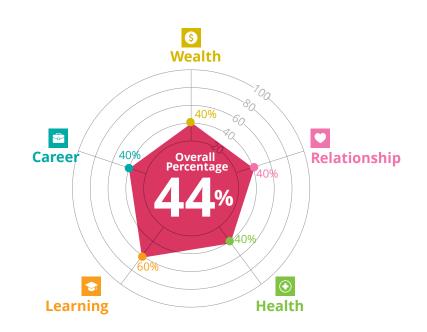

Luck fluctuates for those born in the year of the Dragon as you are in clash with the Grand Duke this year. There are many obstacles and setbacks as you pursue your career or studies, but you can achieve success with bold determination. Empowered by the Abundance Star, you will be duly rewarded for your efforts. Unlucky stars pose threats to health and safety. Hence, you must stay alert wherever you are. Be mindful of your health and pay more attention to the elderly at home. You may want to seek blessings at your preferred place of worship.