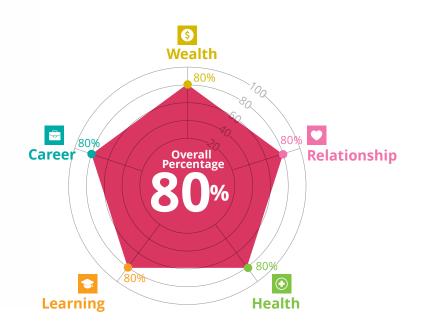

Luck fluctuates for those born in the year of the Dragon as you are in clash with the Grand Duke this year. There are many obstacles and setbacks as you pursue your career or studies, but you can achieve success with bold determination. Empowered by the Abundance Star, you will be duly rewarded for your efforts. Unlucky stars pose threats to health and safety. Hence, you must stay alert wherever you are. Be mindful of your health and pay more attention to the elderly at home. You may want to seek blessings at your preferred place of worship.

| Auspicious Colour(s) | : Blue, Black, White, Gold |
|----------------------|----------------------------|
| Auspicious Number(s) | : 1, 10                    |
| Benefactors Sign(s)  | : Rat, Rooster             |