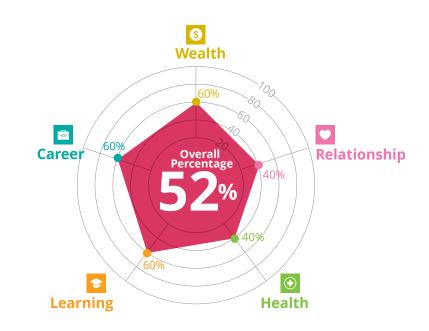

#### **2024 ANALYSIS**

With lacklustre luck, you are easily hindered by competitors and obstacles from external forces. Frequent problems will cause stagnation and life is inevitably tough. Thankfully, you are motivated by the Achievement Star to thrive in your career. You can carve out a successful career if you focus on your goals and work hard. The Slander and Conniving stars may affect your interpersonal relationships. Proceed cautiously and use your wits to avoid being backstabbed. Keep a low profile in the workplace.

# Auspicious Colour(s): Blue, Black, Red, OrangeAuspicious Number(s): 1, 6Benefactors Sign(s): Rat, Snake

People born in the year of the Rooster can expect better luck this year. Aided by the Star of Kindness and Relationship Star, you shall meet benefactors that bring new opportunities and greater vitality to life. You will get support to resolve all problems when in need. However, the Indulgence and Injury stars may cause you to easily offend others. Don't be arrogant, or you risk reputation and wealth losses. Pay attention to your health and safety, and spend more time with your loved ones. Consider helping others where possible.