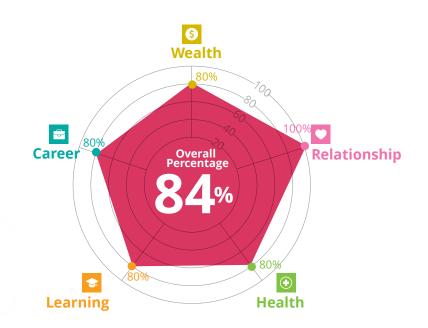

### 2024 ZODIAC FORECAST

Despite a slight dip in overall luck, people born in the year of the Rat are supported by the Authority and Wealth stars, indicating favourable career and wealth luck. There are chances for career growth and you will gain financially as you fulfil your dreams. The harder you work, the more you'll gain. Stay calm and apply wisdom in all that you do. You are prone to accidents and injuries this year. Hence, be mindful of your surroundings and always pay heed to personal safety.