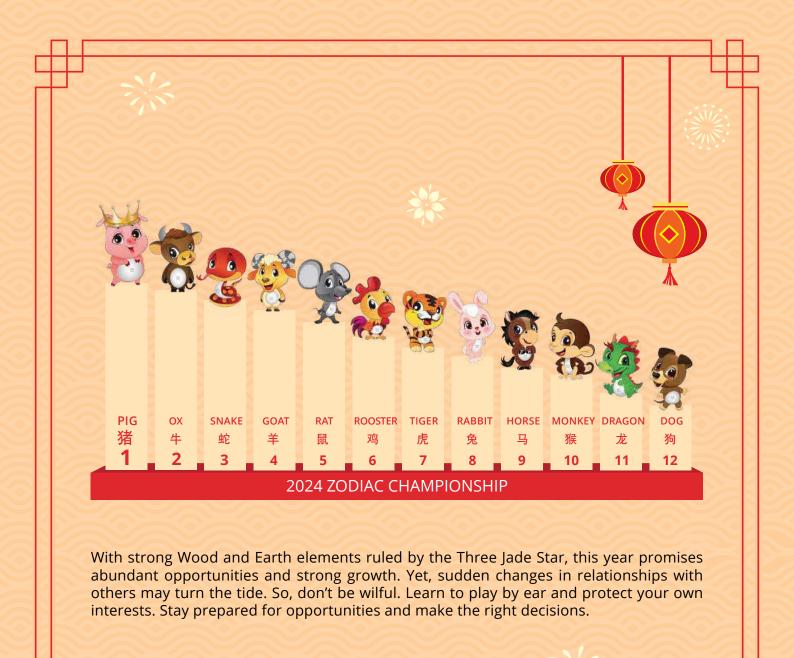

 **ガ氏** MONKEY
1956 1968 1980
1992 2004 2016
Ranked:10th

天天学 THE NOVICES

Obstacles at Every

Three Killing Star **S** 157.5° - 202.5°