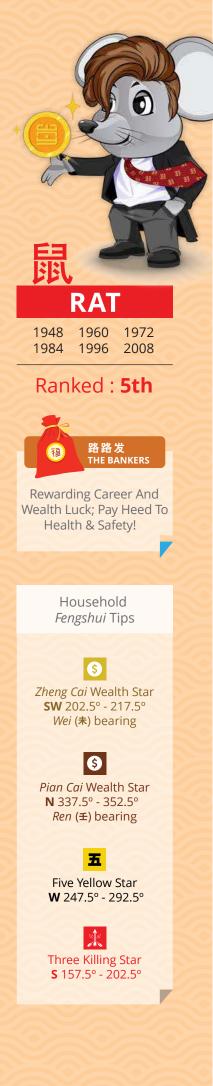

### 2024 ZODIAC FORECAST

Despite a slight dip in overall luck, people born in the year of the Rat are supported by the Authority and Wealth stars, indicating favourable career and wealth luck. There are chances for career growth and you will gain financially as you fulfil your dreams. The harder you work, the more you'll gain. Stay calm and apply wisdom in all that you do. You are prone to accidents and injuries this year. Hence, be mindful of your surroundings and always pay heed to personal safety.

| Auspicious Colour(s) | : Yellow, Brown, Blue, Black |
|----------------------|------------------------------|
| Auspicious Number(s) | : 2, 12                      |
| Benefactors Sign(s)  | : Ox, Pig                    |

Auspicious Colour(s): Blue, BlackAuspicious Number(s): 12Benefactors Sign(s): Pig

Copyright © Way Fengshui Group. All Rights Reserved | 11

Household *Fengshui* Tips

**SW** 202.5° - 217.5° *Wei* (未) bearing