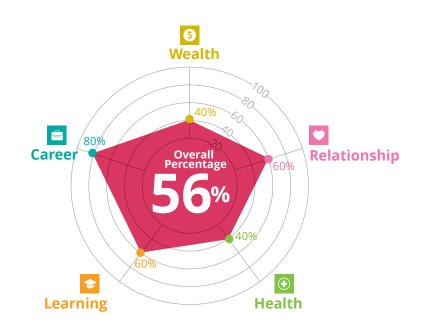

Those born in the year of the Ox are in luck. Blessed by many lucky stars, you can expect steady progress in your career and wealth with support from benefactors. You will get timely help even if you meet problems. Stay firm and work hard, and you shall achieve your goals. Nevertheless, the presence of the Dispute Star may cause you to get into arguments easily. Stay alert and avoid divulging your plans to others. Learn to protect yourself, so as to have a smooth-sailing and fulfilling year.